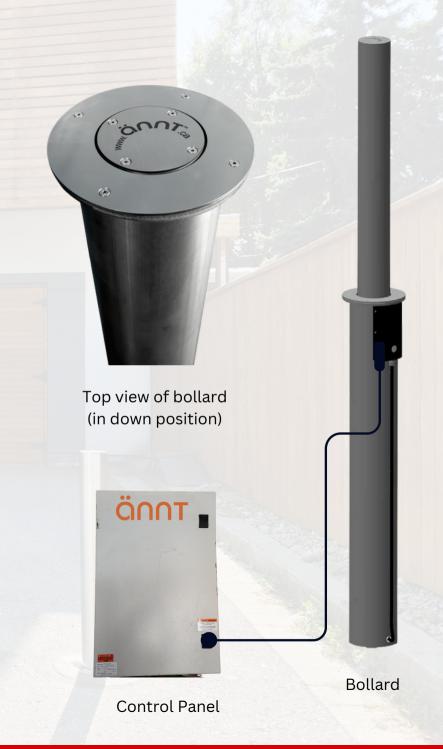

#### **ANNT AE4536RTSS Automatic Bollard**

Primary Use: Residential projects

Installation: Simple process with a small footprint Purpose: Securing vehicles and protecting assets Material: Constructed using 304 stainless steel

Usage Frequency: Developed for medium frequency use (100 cycles per day)

**Durability**: Robust and corrosion-resistant **Security**: Designed to prevent vehicle theft

**Operation**: Easily operated by key fob or cell phone app

**Temperature Rating**: Rated to withstand temperatures as low as -40C **Convenience**: Most convenient solution for residential security needs

**Electrical**: Low voltage cable - minimal excavation is required from bollard to panel

Request A Quote

3D rendering of the product

**Product Demo** 