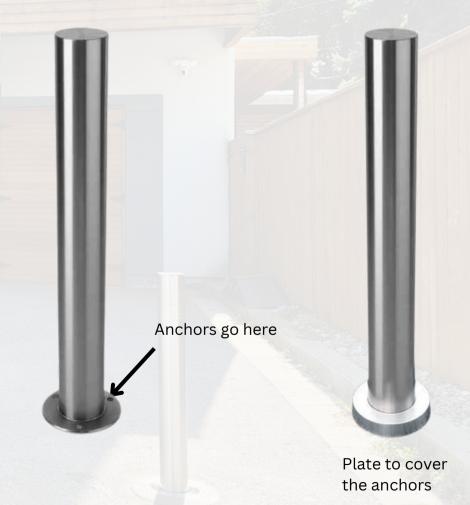

### **Stainless Steel Fixed Bollard**

Installation: Designed for easy and secure embedding in concrete

Features: Offers robust installation options

Versatility: Available with a variety of alternative mountings

Usage: Often used alongside a retractable bollard

**Purpose**: Aids in closing off vulnerable areas

Request A Quote

Stainless steel bollard (35.5"H)

Ground level

Approx 8" below grade is embedded

canadianfencesupply@outlook.com

#### Stainless Steel Bolt-Down Bollard

- Construction: High-quality 316 grade stainless steel
- Diameter: 4.5" O.D. with a base diameter of 6.3"
- Finish: #6 satin finish
- Resistance: High resistance to corrosion and weathering
- Suitability: Ideal for modern buildings or landscapes
- Installation: Generally installed into concrete
- Functionality: Similar to the Stainless Steel Fixed Bollard