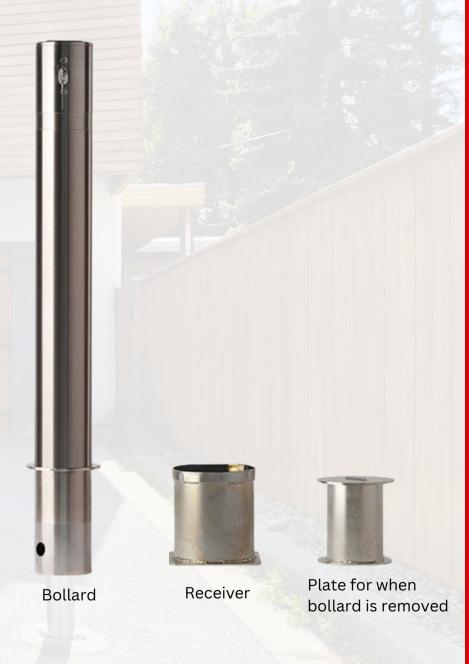

## Stainless Steel Removable Bollard

- Features: Equipped with internal locking hardware
- Accessibility: Provides quick and easy access to restricted areas
- Design: Elevated key-access to prevent dirt and debris accumulation
- Usage: Physically removed and stored in a garage or vehicle for exit
- Application: Ideal for scenarios where removal is required less than 1-2 times per day