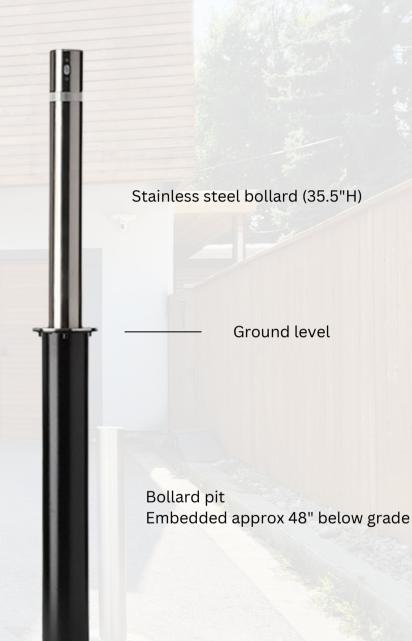

## Stainless Steel Manual Retractable Bollard

This is ANNT's most popular residential bollard.

- Fully retractable
- Made of 316ss
- Tubular locking system
- Anti-tampering screws on the top plate, preventing unwanted entry into the bollard.
- Always in stock

Usage: Often used alongside a retractable bollard

**Purpose**: Aids in closing off vulnerable areas

Request A Quote

Stainless steel bollard (35.5"H)

Ground level

Approx 8" below grade is embedded

canadianfencesupply@outlook.com