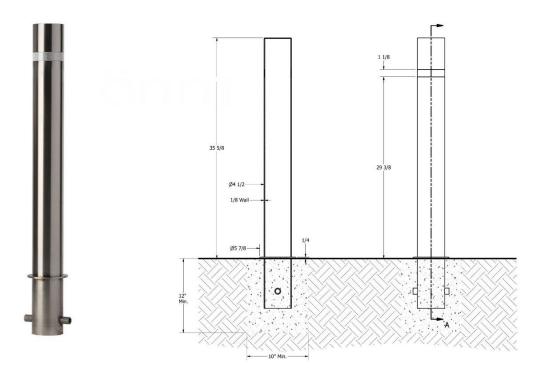

The OB4536FX Stainless Steel Bollard can be embedded in concrete for simple and secure installations. Its clean and versatile design is highly visible and available with alternative mountings (see retractable and removable models) for consistent aesthetics that suit any modern building or landscape. High-quality 316 grade stainless steel with #6 satin finish features high resistance to corrosion and weathering. Posts ship standard with 1 of 4 colored reflector stripes.

| Heigth | 35.5"  | Body Diameter | 4.5" | Function | Embedded            |
|--------|--------|---------------|------|----------|---------------------|
| Weight | 20 Lbs | Base Diameter | 6.3" | Material | 316 Stainless Steel |